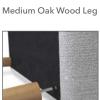

## **Finishes**

Grey Fabric

Polyurethane

Grey fabric models are available with Medium Oak wood legs and Black polyurethane models are available with Black metal legs.

Black Polyurethane Seat

Velcro-attached back