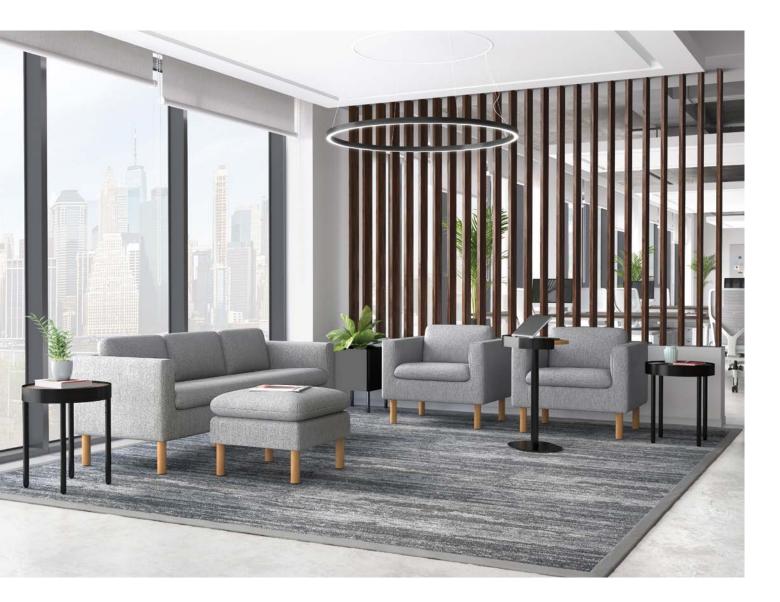

# Parkwyn

The Parkwyn series offers soft comfort, ample support, and clean lines in a cozy reception area to welcome guests or in a shared space for collaboration. This soft-seating solution provides smart sophistication with a budget-friendly bottom line. Make your space work with Parkwyn.

## **Statement of Line**

Grey Fabric/Wood Legs

SOFA HONVP3LSOFAGRY

### Easy screw-in legs

**HONVP3LLOVEGRY** 

**CLUB CHAIR** HONVP3LCHRGRY

OTTOMAN HONVP3LOTTGRY

LOVESEAT HONVP3LLOVEBLK

CLUB CHAIR **HONVP3LCHRBLK** 

OTTOMAN HONVP3LOTTBLK

## **Finishes**

Grey Fabric

Polyurethane

Grey fabric models are available with Medium Oak wood legs and Black polyurethane models are available with Black metal legs.

Black Polyurethane Seat

Velcro-attached back