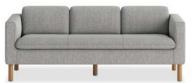

Make your space work®





Seating

# Parkwyn

The Parkwyn series offers soft comfort, ample support, and clean lines in a cozy reception area to welcome guests or in a shared space for collaboration. This soft-seating solution provides smart sophistication with a budget-friendly bottom line. Make your space work with Parkwyn.

## **Statement of Line**

Grey Fabric/Wood Legs



SOFA HONVP3LSOFAGRY

#### Black Polyurethane/Metal Legs



SOFA HONVP3LSOFABLK

# **Features**



Grey Fabric Seat



Clean, refined styling



### Easy screw-in legs





**HONVP3LLOVEGRY** 



**CLUB CHAIR** HONVP3LCHRGRY



OTTOMAN HONVP3LOTTGRY



LOVESEAT HONVP3LLOVEBLK



CLUB CHAIR **HONVP3LCHRBLK** 



OTTOMAN HONVP3LOTTBLK

## **Finishes**



Grey Fabric

Polyurethane

Grey fabric models are available with Medium Oak wood legs and Black polyurethane models are available with Black metal legs.







Black Polyurethane Seat



Velcro-attached back