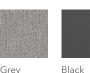

## **Finishes**

Grey Fabric

Polyurethane

Grey fabric models are available with Medium Oak wood legs and Black polyurethane models are available with Black metal legs.

Black Polyurethane Seat

Velcro-attached back