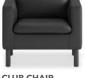

#### Black Polyurethane/Metal Legs

SOFA HONVP3LSOFABLK

### Easy screw-in legs

**HONVP3LLOVEGRY** 

**CLUB CHAIR** HONVP3LCHRGRY

OTTOMAN HONVP3LOTTGRY

LOVESEAT HONVP3LLOVEBLK

CLUB CHAIR **HONVP3LCHRBLK** 

OTTOMAN HONVP3LOTTBLK