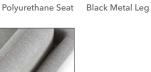

## **Finishes**

Grey Fabric

Polyurethane

Grey fabric models are available with Medium Oak wood legs and Black polyurethane models are available with Black metal legs.

Black Polyurethane Seat

Velcro-attached back