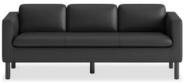

Make your space work®





Seating

# Parkwyn

The Parkwyn series offers soft comfort, ample support, and clean lines in a cozy reception area to welcome guests or in a shared space for collaboration. This soft-seating solution provides smart sophistication with a budget-friendly bottom line. Make your space work with Parkwyn.

## **Statement of Line**

Grey Fabric/Wood Legs



SOFA HONVP3LSOFAGRY

#### Black Polyurethane/Metal Legs



SOFA HONVP3LSOFABLK

# **Features**



Grey Fabric Seat



Clean, refined styling



### Easy screw-in legs





**HONVP3LLOVEGRY** 



**CLUB CHAIR** HONVP3LCHRGRY



OTTOMAN HONVP3LOTTGRY



LOVESEAT HONVP3LLOVEBLK



CLUB CHAIR **HONVP3LCHRBLK** 



OTTOMAN HONVP3LOTTBLK

## **Finishes**



Grey Fabric

Polyurethane

Grey fabric models are available with Medium Oak wood legs and Black polyurethane models are available with Black metal legs.







Black Polyurethane Seat



Velcro-attached back