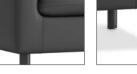

#### Black Polyurethane/Metal Legs

SOFA HONVP3LSOFABLK

## **Finishes**

Grey Fabric

Polyurethane

Grey fabric models are available with Medium Oak wood legs and Black polyurethane models are available with Black metal legs.

Black Polyurethane Seat

Velcro-attached back