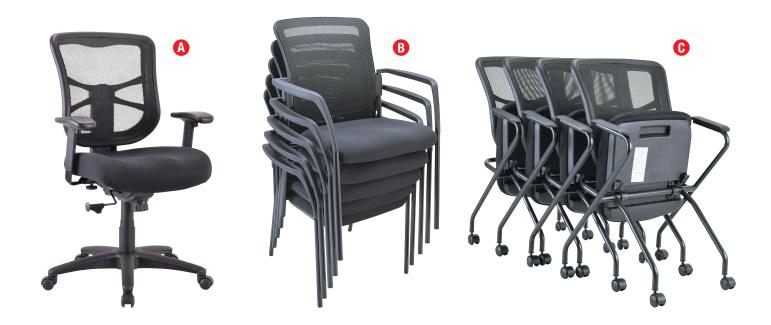

## Elusion

The top selling Elusion chair comes in an expanded line of task and guest chairs, providing mobile seating solutions for the office, break rooms, and meeting spaces.

## TASK CHAIRS

Alera task chairs provide the ultimate in comfort and versatility. The breathable mesh backed chairs can be tucked behind a desk, used as an extra guest chair, or rolled into any gathering space for extra seating. The chairs are adjustable and mobile for multi-purpose use.

|   | ITEM #        | DESCRIPTION                                                                                  | PRICE |
|---|---------------|----------------------------------------------------------------------------------------------|-------|
| A | ALEEL42BME10B | ELUSION MESH MID-BACK SWIVEL/TILT CHAIR, 17.9" TO 21.8" SEAT HEIGHT, BLACK                   |       |
|   | ALEEL42B18    | ELUSION MESH MID-BACK, MESH SEAT, SWIVEL/TILT CHAIR, 17.9" TO 21.6" SEAT HEIGHT, BLACK       |       |
|   | ALEEL42ME10B  | ELUSION MESH MID-BACK MULTIFUNCTION, 17.7" TO 21.4" SEAT HEIGHT, BLACK                       |       |
|   | ALEEL4215     | ELUSION MESH MID-BACK PU LEATHER SEAT MULTIFUNCTION CHAIR, 17.7" TO 21.4" SEAT HEIGHT, BLACK |       |
|   | ALEEL41ME10B  | ELUSION MESH HIGH-BACK MULTIFUNCTION CHAIR, 17.2" TO 20.6" SEAT HEIGHT, BLACK                |       |

## **GUEST CHAIRS**

The convenient stacking and nesting chairs with a breathable mesh back provide mobile seating to accommodate more guests in training rooms, conference areas, break rooms, and meeting halls. Alera's Elusion mesh stool offers a comfortable seat that's fully adjustable, including the foot ring.

|          | ITEM #    | DESCRIPTION                                                                                  | PRICE |
|----------|-----------|----------------------------------------------------------------------------------------------|-------|
| <b>B</b> | ALEEL4614 | ELUSION MESH STOOL, 22.6" TO 31.6" SEAT HEIGHT, BLACK                                        |       |
|          | ALEEL4314 | ELUSION MESH GUEST STACKING CHAIR, 26" X 25.6" X 36.2", BLACK SEAT, BLACK BACK, BLACK BASE   |       |
|          | ALEEL4914 | ELUSION MESH NESTING CHAIRS WITH PADDED ARMS, 18.11" SEAT HEIGHT, BLACK, 2/CARTON            |       |
|          | ALEEL4915 | ELUSION MESH NESTING CHAIRS, 18.1" SEAT HEIGHT, BLACK SEAT, BLACK BACK, BLACK BASE, 2/CARTON |       |