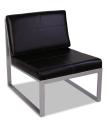

# Big & Tall Seating

Sit Down and Relax with Stylish Options from Alera

ALEML2219

Alera<sup>®</sup>

Alera® Alera Ispara Series Armless Chair, 400 lbs. weight capacity, black ALERL8319CS

List \$456

Alera® Alera XL Series Big/Tall Mid-Back Task Chair, 500 lbs. weight capacity, black ALECP210