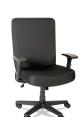

## List \$886

Alera® Alera Egino Big and Tall Chair, 400 Ibs. weight capacity, black ALEEG44B19

List \$349