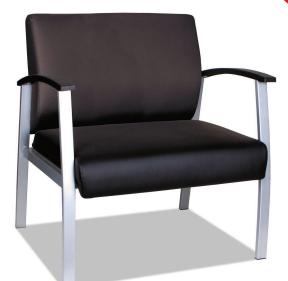

Alera metaLounge Series

weight capacity, black

Bariatric Guest Chair, 450 lbs.