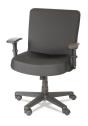

## List \$886

Alera® Alera Egino Big and Tall Chair, 400 Ibs. weight capacity, black ALEEG44B19

List \$349