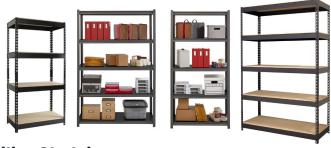

# **Utility Shelving**

The open shelf design allows for easy access to shelf contents from any angle. These units are built to last with sturdy steel construction and designed for heavy-duty use.

(cabinets only)

## **UTILITY SHELVING**

#### **Steel Shelving Unit with Laminate Shelves**

| Size               | List | Shelves | Black/Gunmetal Gray |
|--------------------|------|---------|---------------------|
| 60"H x 36"W x 18"D |      | 4       | ALESU601836L        |
| 72"H x 36"W x 18"D |      | 5       | ALESU721836L        |

#### **Steel Shelving Unit with Particleboard Shelves**

| Size               | List | Shelves | Black        |
|--------------------|------|---------|--------------|
| 60"H x 30"W x 16"D |      | 4       | ALESU601630P |
| 72"H x 36"W x 18"D |      | 5       | ALESU721836P |
| 84"H x 48"W x 24"D |      | 5       | ALESU842448P |