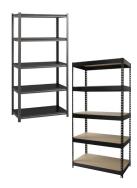

# **Utility Shelving**

The open shelf design allows for easy access to shelf contents from any angle. These units are built to last with sturdy steel construction and designed for heavy-duty use.

(cabinets only)

## **UTILITY SHELVING**

#### **Steel Shelving Unit with Laminate Shelves**

| Size               | List | Shelves | Black/Gunmetal Gray |
|--------------------|------|---------|---------------------|
| 60"H x 36"W x 18"D |      | 4       | ALESU601836L        |
| 72"H x 36"W x 18"D |      | 5       | ALESU721836L        |

#### **Steel Shelving Unit with Particleboard Shelves**

| Size               | List | Shelves | Black        |
|--------------------|------|---------|--------------|
| 60"H x 30"W x 16"D |      | 4       | ALESU601630P |
| 72"H x 36"W x 18"D |      | 5       | ALESU721836P |
| 84"H x 48"W x 24"D |      | 5       | ALESU842448P |