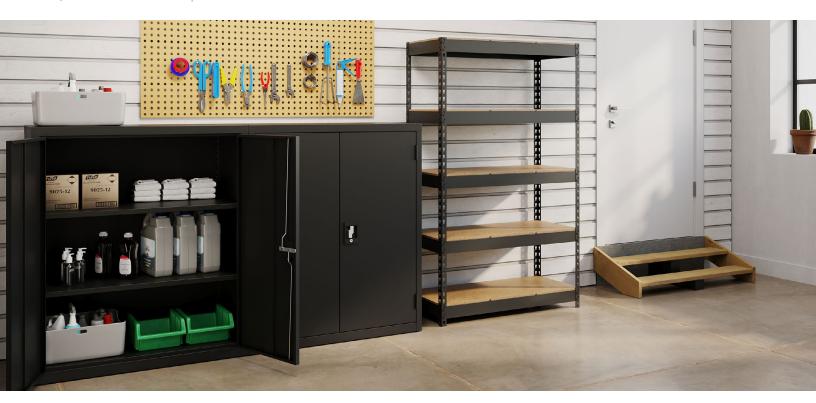

# Add Storage to Any Space

Durable storage cabinets and shelving to keep your spaces organized.

Industrial grade steel Storage Cabinets provide a concealed storage solution that is useful in a variety of places including your home, garage, basement, business, industrial, education, hospitality and healthcare. Steel shelving units offer ample storage space for shops, utility rooms, storerooms and anywhere you have organizing needs in your business.

# **Storage Cabinets**

These assembled steel cabinets are durable and secure, offering a space efficient storage option for any type of environment. The non-porous surface is easy to clean and disinfect.

# **Utility Shelving**

The open shelf design allows for easy access to shelf contents from any angle. These units are built to last with sturdy steel construction and designed for heavy-duty use.

(cabinets only)