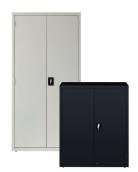

# **Storage Cabinets**

These assembled steel cabinets are durable and secure, offering a space efficient storage option for any type of environment. The non-porous surface is easy to clean and disinfect.

## **STORAGE CABINETS**

#### **Storage Cabinets**

| Size                | List | Shelves | Black        | Putty        | Light Gray   |
|---------------------|------|---------|--------------|--------------|--------------|
| 42"H x 36"W x 18" D |      | 3       | ALEHCM4218BK | ALEHCM4218PY | ALEHCM4218LG |
| 66"H x 30"W x 15" D |      | 4       | ALEHCM6615BK | ALEHCM6615PY | ALEHCM6615LG |
| 72"H x 36"W x 18" D |      | 5       | ALEHCM7218BK | ALEHCM7218PY | ALEHCM7218LG |