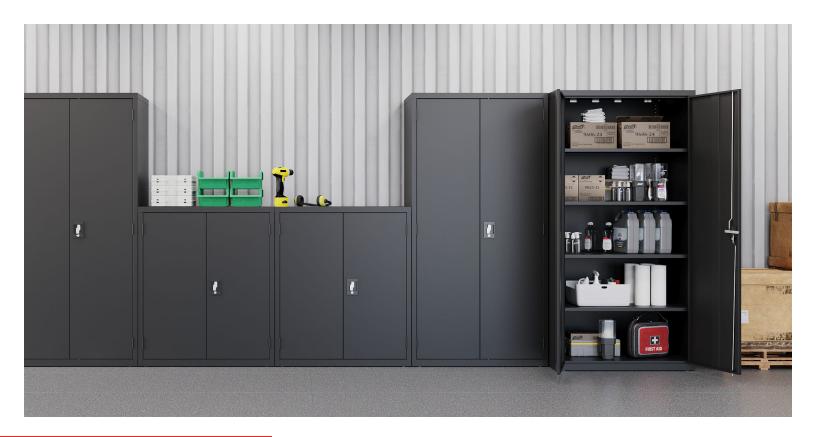

# **Storage Cabinets**

These assembled steel cabinets are durable and secure, offering a space efficient storage option for any type of environment. The non-porous surface is easy to clean and disinfect.

## **STORAGE CABINETS**

#### **Storage Cabinets**

| Size                | List | Shelves | Black        | Putty        | Light Gray   |
|---------------------|------|---------|--------------|--------------|--------------|
| 42"H x 36"W x 18" D |      | 3       | ALEHCM4218BK | ALEHCM4218PY | ALEHCM4218LG |
| 66"H x 30"W x 15" D |      | 4       | ALEHCM6615BK | ALEHCM6615PY | ALEHCM6615LG |
| 72"H x 36"W x 18" D |      | 5       | ALEHCM7218BK | ALEHCM7218PY | ALEHCM7218LG |