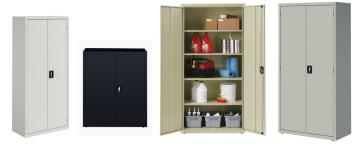

# **Storage Cabinets**

These assembled steel cabinets are durable and secure, offering a space efficient storage option for any type of environment. The non-porous surface is easy to clean and disinfect.

## **STORAGE CABINETS**

#### **Storage Cabinets**

| Size                | List | Shelves | Black        | Putty        | Light Gray   |
|---------------------|------|---------|--------------|--------------|--------------|
| 42"H x 36"W x 18" D |      | 3       | ALEHCM4218BK | ALEHCM4218PY | ALEHCM4218LG |
| 66"H x 30"W x 15" D |      | 4       | ALEHCM6615BK | ALEHCM6615PY | ALEHCM6615LG |
| 72"H x 36"W x 18" D |      | 5       | ALEHCM7218BK | ALEHCM7218PY | ALEHCM7218LG |