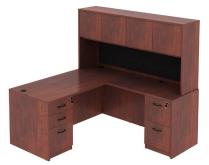

## Seville Collection Laminate Finish Card

Laminate Swatches Available Upon Request, Reach out to your Account Representative

Desking Conference Tables Storage Cabinets Mobile Pedestals Bookcases

Select Modern Mahogany & Gray Walnut available for Quick Ship. \*Weathered Oak & Warm Maple available 8-10 weeks.