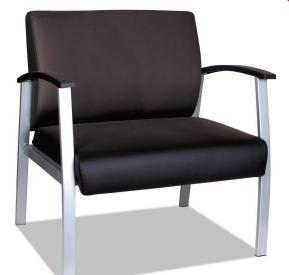

Alera metaLounge Series

weight capacity, black

Bariatric Guest Chair, 450 lbs.