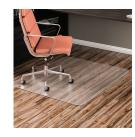

Alera® Alera XL Series Big/Tall High-Back Task Chair, 500 lbs. weight capacity, black ALECP110

Alera<sup>®</sup> Alera Egino Big and Tall Chair, 400 lbs. weight capacity, black ALEEG44B19

Alera® All Day Use Non-Studded Chair Mat for Hard Floors, 46 x 60, Rectangular, Clear ALEMAT4660HFR