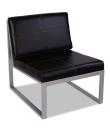

## Big & Tall Seating

Sit Down and Relax with Stylish Options from Alera

**Alera**<sup>®</sup>

ALEML2219

Alera® Alera Ispara Series Armless Chair, 400 lbs. weight capacity, black ALERL8319CS