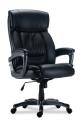

## Alera®

Alera Faseny Series Big and Tall Manager Chair, 400 lbs. weight capacity, black ALEFN44B14

Alera<sup>®</sup> Alera XL Series Big/Tall Mid-Back Task Chair, 500 lbs. weight capacity, black ALECP210