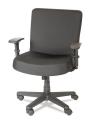

Alera® Alera XL Series Big/Tall High-Back Task Chair, 500 lbs. weight capacity, black ALECP110

Alera<sup>®</sup> Alera Egino Big and Tall Chair, 400 lbs. weight capacity, black ALEEG44B19

Alera® All Day Use Non-Studded Chair Mat for Hard Floors, 46 x 60, Rectangular, Clear ALEMAT4660HFR